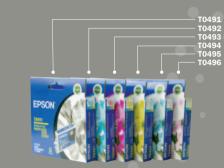

Genuine Ink Cartridges for EPSON Stylus<sub>TM</sub> Photo RX650

For beautiful and lasting photos, we recommend the EPSON Premium Glossy Photo Paper for professional glossy finish and EPSON Premium Semigloss Photo Paper for a matte finish.

13S041794 - A4 13S041863 - 4R (4" x 6")